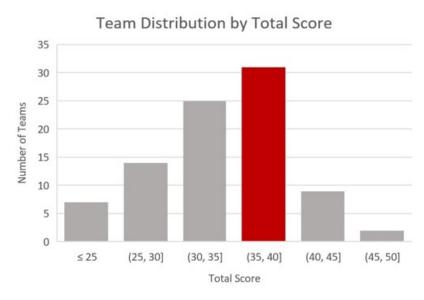

## All Teams Total Scores:

| Overall | Score |  |
|---------|-------|--|
| Average | 33.67 |  |
| Media   | 34.63 |  |

\*\*This graph shows the distribution of all scores received. The red bar on the graph indicates which group of scores your team falls in.

## Individual Teams Scores:

| Criteria             | Score | Percentile |
|----------------------|-------|------------|
| Technical Difficulty | 5.25  | 19.80%     |
| Intuitiveness        | 5.75  | 10.50%     |
| Usefulness/Impact    | 7.5   | 51.20%     |
| Functionality        | 5.5   | 18.60%     |
| Wow Factor           | 4.25  | 7.00%      |
| Total                | 36.75 | 67.40%     |